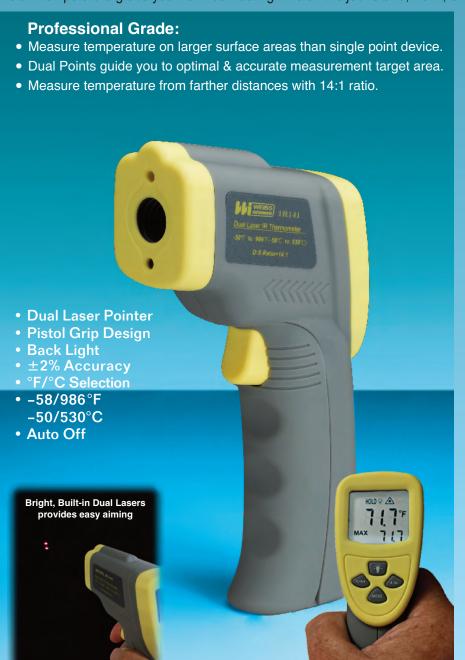

## **Dual Point Infra-Red Remote Reading Thermometer**

The latest in the line of Infra-red temperature measurement. Using the remote dual point Infra-red Thermometer by Weiss gets the job done quick, accurate and safe.

If you can see it you can measure it.

Designed to be contractor tough, the Weiss Infra-red Thermometer is ideal for measuring larger surface areas as well as for finding hot or cold spots by sweeping the dual points will guide you to wherever you need to measure. With instant on and instant temperature grabs you won't be wasting time on the job. Stand, Point, Shoot ... job done.