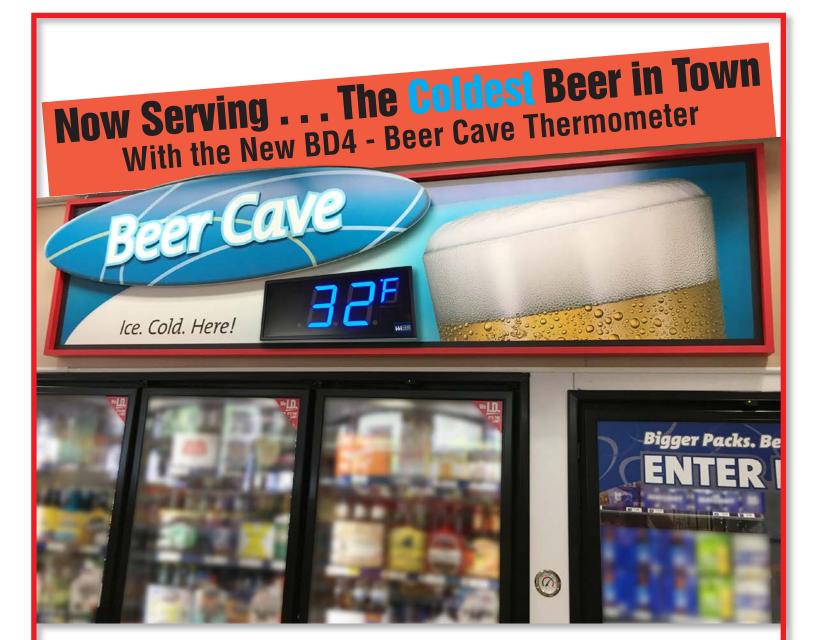

The BD4, from Weiss Instruments, tells your customers what they want to see and that's Cold Beer and Beverages. The BD4 features a Jumbo 4" **CoolBlu** LED Display viewable up to 150 Ft. away. Pre-calibrated with it's 10 Ft NSF sensor the BD4 can also be programmed to read out in °C. There are 3 display light levels and the 14.5" x 6.25" x 2" sturdy metal case is quickly wall mounted with two slot screws. Not limited to just beer, the BD4 can measure and display temperature in a big way for any application. Outside temperature, pool temperature or at a large venue where you need to see the temperature from a distance. Now Global Warming and Cooling can be seen from a safe distance.