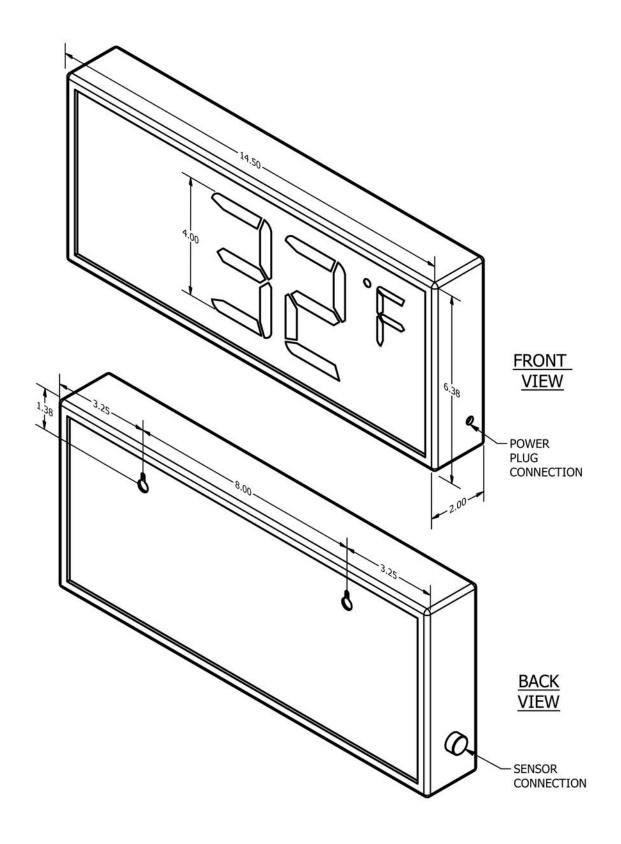

The complete kit includes a UL 120V power adaptor plug and a 10 Ft temperature probe with a .25" x 2.5" SST sensor.

**Dimensions: Case:** 14.5" x 6.25" x 2"

LED: 4" 3&½ digits
Colors: Red, Blue

Weight: 3.70 lbs.

Mounting: Wall-mount 2 Screws / 8" centers (use #6 Pan head screws)

**Probe:** NTC, NSF (Standard size: ¼"x 2.5"x 10 ft.), other sensors available

**Range:** -2°F to 158°F (-19C to 70°C)

Accuracy: ± 2°F

Power: 100V - 240V 50/60Hz / .55A / UL / FCC / w/ std 120V plug in power adaptor